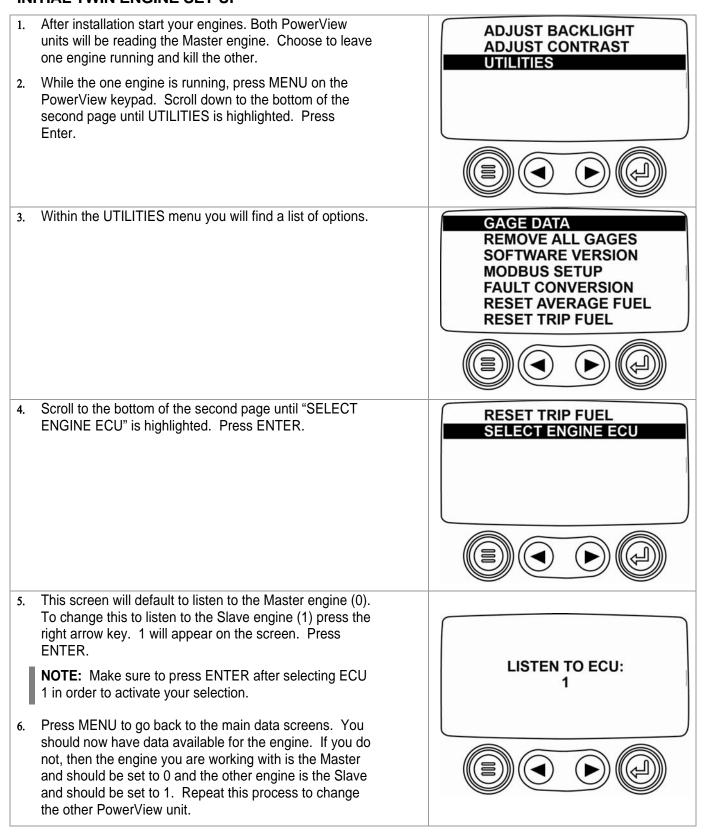

## **INITIAL TWIN ENGINE SET UP**

## **RESETTING FUEL OPTIONS**

Press MENU and scroll down to the bottom of the ADJUST BACKLIGHT second page until UTILITIES is highlighted. Press ADJUST CONTRAST ENTER. UTILITIES Here you will find multiple fuel parameters that can be GAGE DATA reset at the discretion of the user. **REMOVE ALL GAGES** SOFTWARE VERSION **MODBUS SETUP FAULT CONVERSION** RESET AVERAGE FUEL **RESET TRIP FUEL** Scroll to highlight "RESET TRIP FUEL" and press **RESET TRIP FUEL** ENTER. The parameter will reset. SELECT ENGINE ECU Press MENU to return to the data screens. When the fuel parameters are reset, the screen will display a message to indicate that. TRIP FUEL RESET